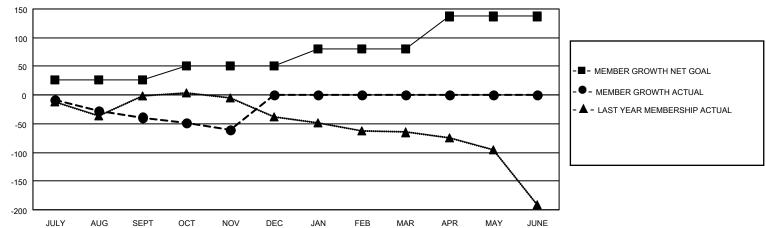

## GAT MONTHLY MEMBERSHIP PROGRESS REPORT

Multiple District 7

**LOCATION: ARKANSAS** 

Results as of: 11/30/2020

| Clubs         |               |             |               | Members               |                         |                         |                                                    |  |
|---------------|---------------|-------------|---------------|-----------------------|-------------------------|-------------------------|----------------------------------------------------|--|
|               | RESULTS FOR   | R 2020-2021 |               | RESULTS FOR 2020-2021 |                         |                         |                                                    |  |
| QUARTER       | NEW CLUB GOAL | NEW CLUBS   | DROPPED CLUBS | QUARTER MEN           | MBER GROWTH NET<br>GOAL | MEMBER GROWTH<br>ACTUAL | DROPPED<br>MEMBERS ACTUAL<br>(including transfers) |  |
| JULY/AUG/SEPT | (1)           | 0           | 0             | JULY/AUG/SEPT         | 26                      | 40                      | 69                                                 |  |
| OCT/NOV/DEC   | 0             | 0           | 0             | OCT/NOV/DEC           | 25                      | 14                      | 35                                                 |  |
| JAN/FEB/MAR   | 0             | 0           | 0             | JAN/FEB/MAR           | 30                      | 0                       | 0                                                  |  |
| APR/MAY/JUNE  | 4             | 0           | 0             | APR/MAY/JUNE          | 56                      | 0                       | 0                                                  |  |